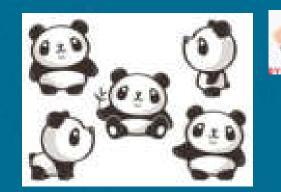

# 5/5 Find 4 (four) pandas

Change Your Perspective: It's Just Dyscalculia 2022-1-TR01-KA220-SCH-000088738 You have won your second stuffed animal

Next challenge!

<u>.</u>...

Ξ

# Count pandas and find the right number