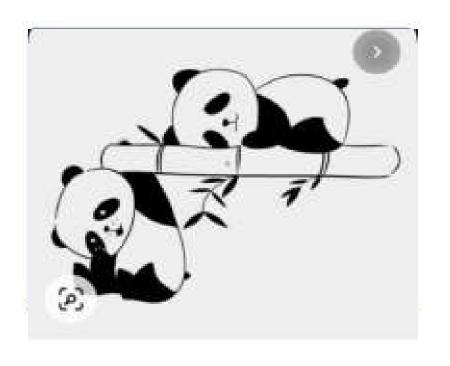

# 5/5 Find 4 (four) pandas

Change Your Perspective: It's Just Dyscalculia 2022-1-TR01-KA220-SCH-000088738 You have won your second stuffed animal

Next challenge!

<u>.</u>...

Ξ

# Count pandas and find the right number