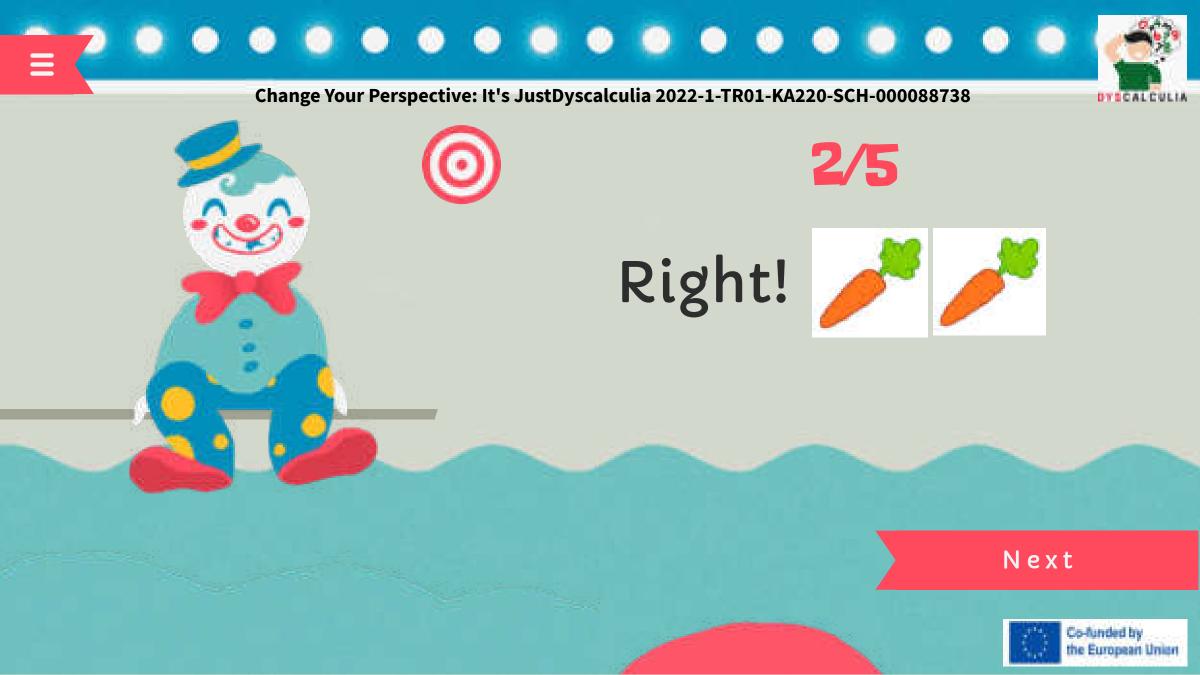

Co-funded by the European Union

the European Union

2/5

# Find 4 (four) pears

**DYICALCULIA** 