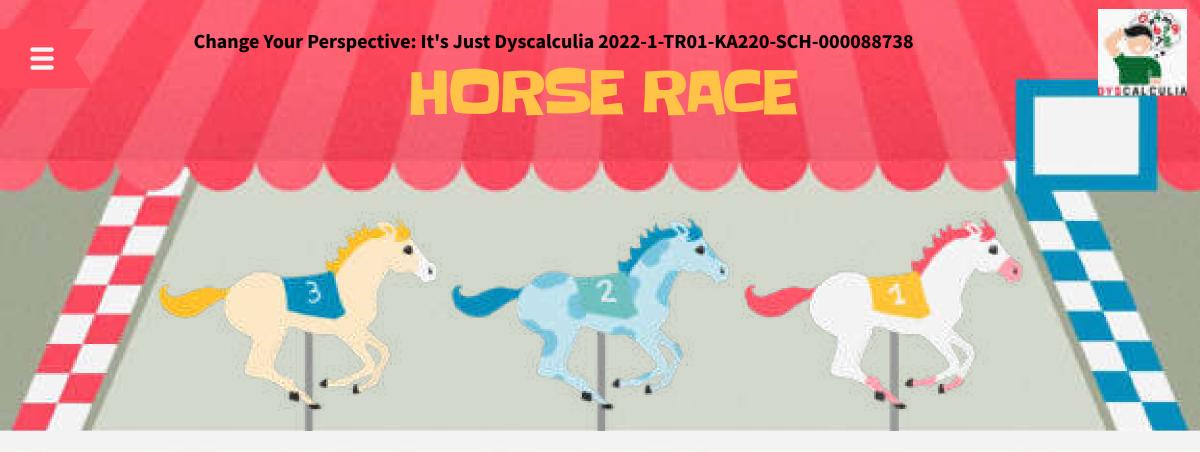

# HORSE RACE

Answer correctly before the time runs out and make your horse reach the finish line first!

Start

Answer correctly before the time runs out and make your horse reach the finish line first!

Start