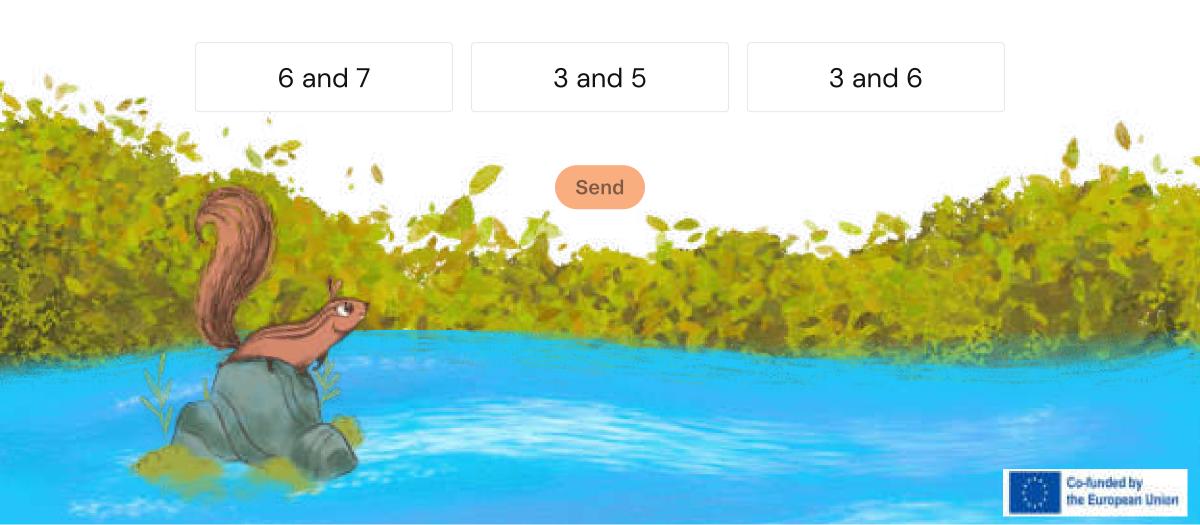

#### Change Your Perspective: It's Just Dyscalculia Reference Number: 2022-1-TR01-KA220-SCH-000088738

00:10



#### **Select missing numbers: 1, 2, \_, 4, 5, \_, 7.**





#### Change Your Perspective: It's Just Dyscalculia Reference Number: 2022-1-TR01-KA220-SCH-000088738

00:10



**Select missing numbers: 8, 7, 6, \_ , 4, 3, 2, \_.** 





#### Change Your Perspective: It's Just Dyscalculia Reference Number: 2022-1-TR01-KA220-SCH-000088738

00:10



# Select the missing numbers: 2, 3, 4, 5, \_, \_, 8, 9.



00:10



#### Select the missing numbers: 4, 5, 6, \_, 8, \_.

















1, 2, 3, 4, 5

2, 1, 4, 3, 5



1, 2, 3, 4, 5

2, 1, 4, 3, 5



1, 2, 3, 4, 5, 6, 7

1, 3, 2, 5, 6, 4, 7



1, 3, 5, 4

1, 3, 5, 7



2, 4, 6, 7.

2, 4, 6, 8.