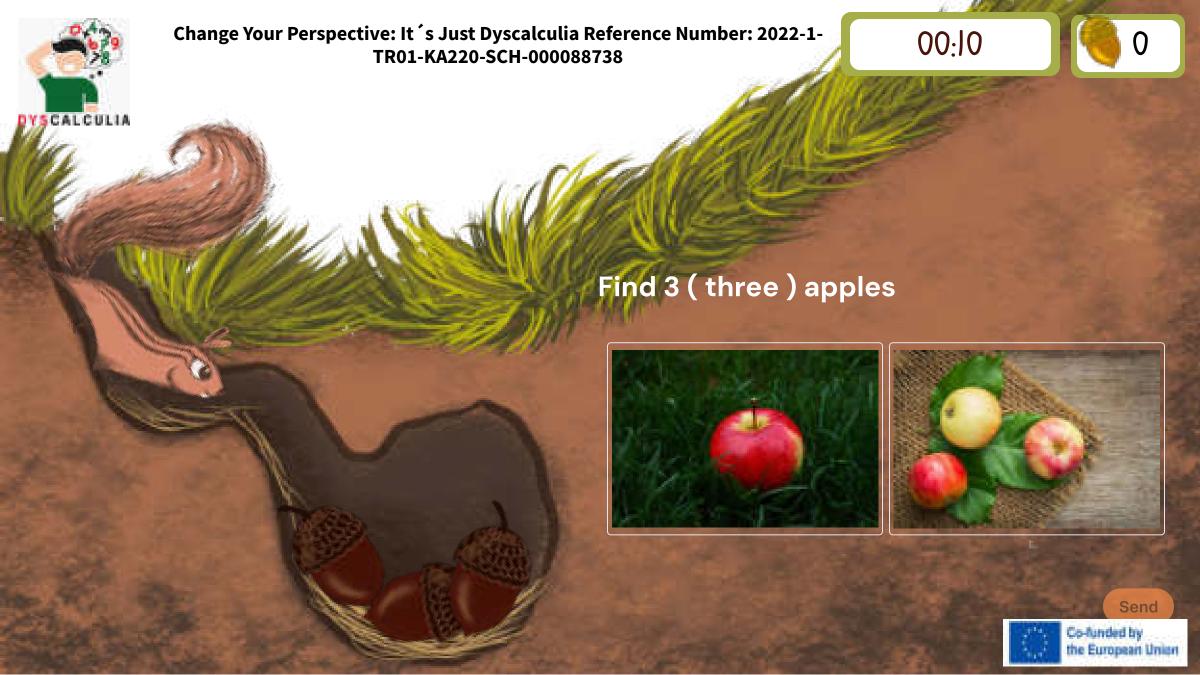

#### Change Your Perspective: It's Just Dyscalculia Reference Number: 2022-1-TR01-KA220-SCH-000088738

00:10



#### **Select missing numbers: 1, 2, \_, 4, 5, \_, 7.**





#### Change Your Perspective: It's Just Dyscalculia Reference Number: 2022-1-TR01-KA220-SCH-000088738

00:10



**Select missing numbers: 8, 7, 6, \_ , 4, 3, 2, \_.** 





#### Change Your Perspective: It's Just Dyscalculia Reference Number: 2022-1-TR01-KA220-SCH-000088738

00:10



# Select the missing numbers: 2, 3, 4, 5, \_, \_, 8, 9.



00:10



#### Select the missing numbers: 4, 5, 6, \_, 8, \_.

















1, 2, 3, 4, 5

2, 1, 4, 3, 5



1, 2, 3, 4, 5

2, 1, 4, 3, 5



1, 2, 3, 4, 5, 6, 7

1, 3, 2, 5, 6, 4, 7



1, 3, 5, 4

1, 3, 5, 7



2, 4, 6, 7.

2, 4, 6, 8.