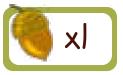

#### Select the missing numbers: 4, 5, 6, \_, 8, \_.

1, 2, 3, 4, 5

2, 1, 4, 3, 5

1, 2, 3, 4, 5

2, 1, 4, 3, 5

1, 2, 3, 4, 5, 6, 7

1, 3, 2, 5, 6, 4, 7

1, 3, 5, 4