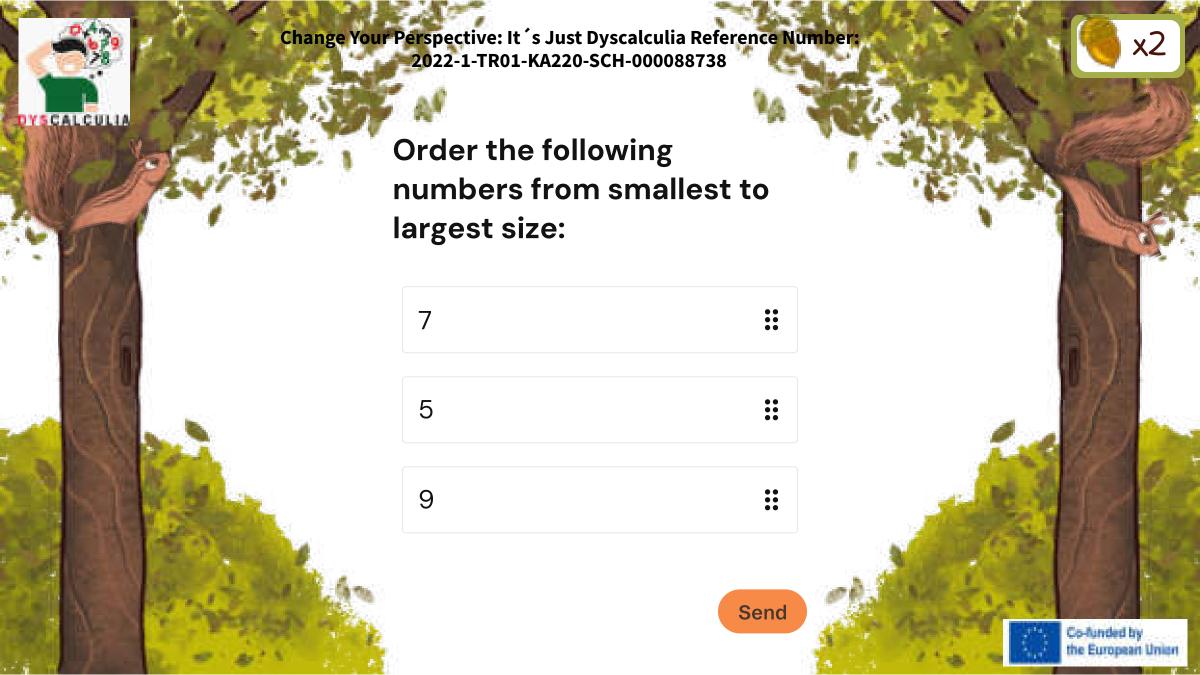

#### Change Your Perspective: It's Just Dyscalculia Reference Number: 2022-1-TR01-KA220-SCH-000088738

00:10



#### **Select missing numbers: 1, 2, \_, 4, 5, \_, 7.**





#### Change Your Perspective: It's Just Dyscalculia Reference Number: 2022-1-TR01-KA220-SCH-000088738

00:10



**Select missing numbers: 8, 7, 6, \_ , 4, 3, 2, \_.** 





#### Change Your Perspective: It's Just Dyscalculia Reference Number: 2022-1-TR01-KA220-SCH-000088738

00:10



# Select the missing numbers: 2, 3, 4, 5, \_, \_, 8, 9.



00:10



#### Select the missing numbers: 4, 5, 6, \_, 8, \_.

















1, 2, 3, 4, 5

2, 1, 4, 3, 5



1, 2, 3, 4, 5

2, 1, 4, 3, 5



1, 2, 3, 4, 5, 6, 7

1, 3, 2, 5, 6, 4, 7



1, 3, 5, 4

1, 3, 5, 7



2, 4, 6, 7.

2, 4, 6, 8.