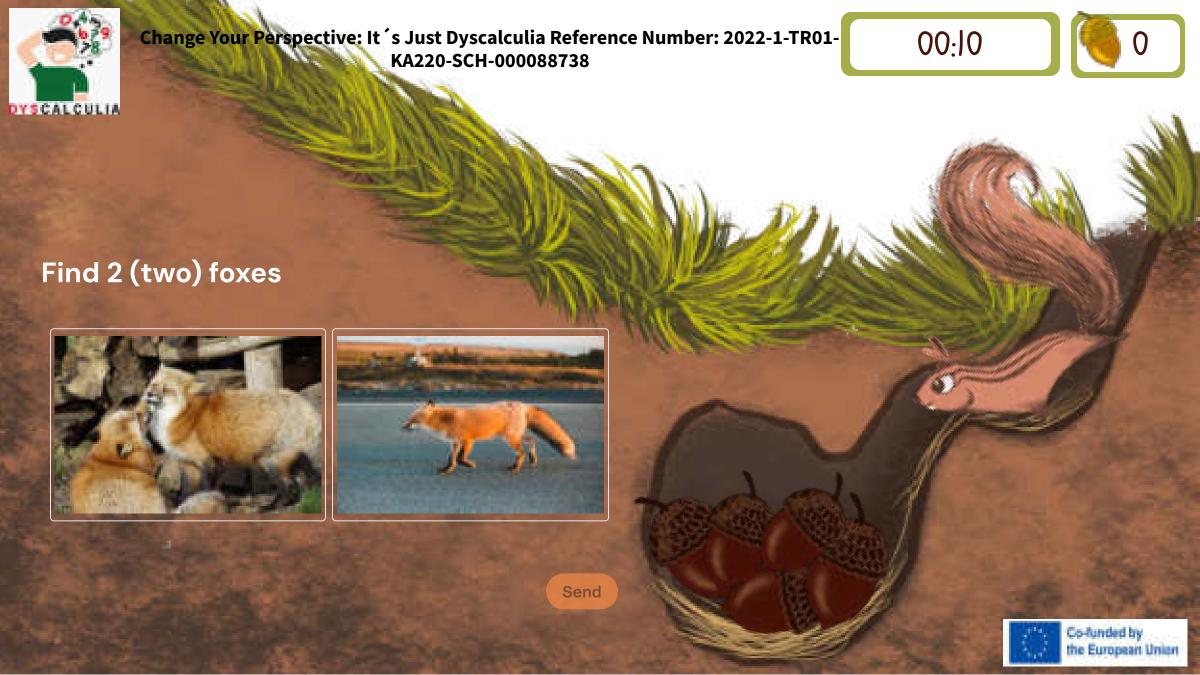

#### Change Your Perspective: It's Just Dyscalculia Reference Number: 2022-1-TR01-KA220-SCH-000088738

00:10



#### **Select missing numbers: 1, 2, \_, 4, 5, \_, 7.**





#### Change Your Perspective: It's Just Dyscalculia Reference Number: 2022-1-TR01-KA220-SCH-000088738

00:10



**Select missing numbers: 8, 7, 6, \_ , 4, 3, 2, \_.** 





#### Change Your Perspective: It's Just Dyscalculia Reference Number: 2022-1-TR01-KA220-SCH-000088738

00:10



# Select the missing numbers: 2, 3, 4, 5, \_, \_, 8, 9.



00:10



#### Select the missing numbers: 4, 5, 6, \_, 8, \_.

















1, 2, 3, 4, 5

2, 1, 4, 3, 5



1, 2, 3, 4, 5

2, 1, 4, 3, 5



1, 2, 3, 4, 5, 6, 7

1, 3, 2, 5, 6, 4, 7



1, 3, 5, 4

1, 3, 5, 7



2, 4, 6, 7.

2, 4, 6, 8.