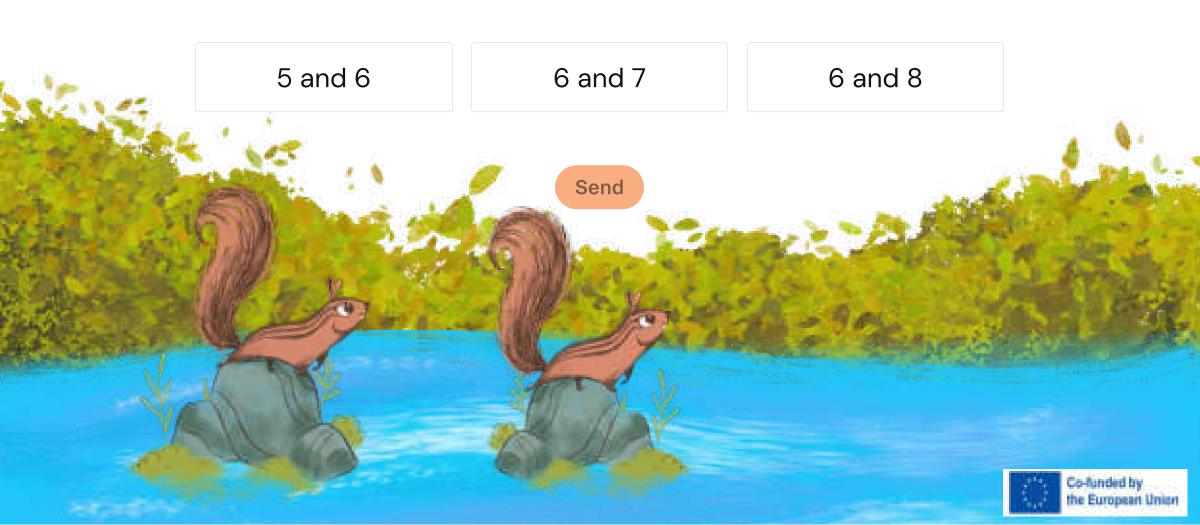

#### Change Your Perspective: It's Just Dyscalculia Reference Number: 2022-1-TR01-KA220-SCH-000088738

00:10



#### **Select missing numbers: 1, 2, \_, 4, 5, \_, 7.**





#### Change Your Perspective: It's Just Dyscalculia Reference Number: 2022-1-TR01-KA220-SCH-000088738

00:10



**Select missing numbers: 8, 7, 6, \_ , 4, 3, 2, \_.** 





#### Change Your Perspective: It's Just Dyscalculia Reference Number: 2022-1-TR01-KA220-SCH-000088738

00:10



# Select the missing numbers: 2, 3, 4, 5, \_, \_, 8, 9.



00:10



#### Select the missing numbers: 4, 5, 6, \_, 8, \_.

















1, 2, 3, 4, 5

2, 1, 4, 3, 5



1, 2, 3, 4, 5

2, 1, 4, 3, 5



1, 2, 3, 4, 5, 6, 7

1, 3, 2, 5, 6, 4, 7



1, 3, 5, 4

1, 3, 5, 7



2, 4, 6, 7.

2, 4, 6, 8.