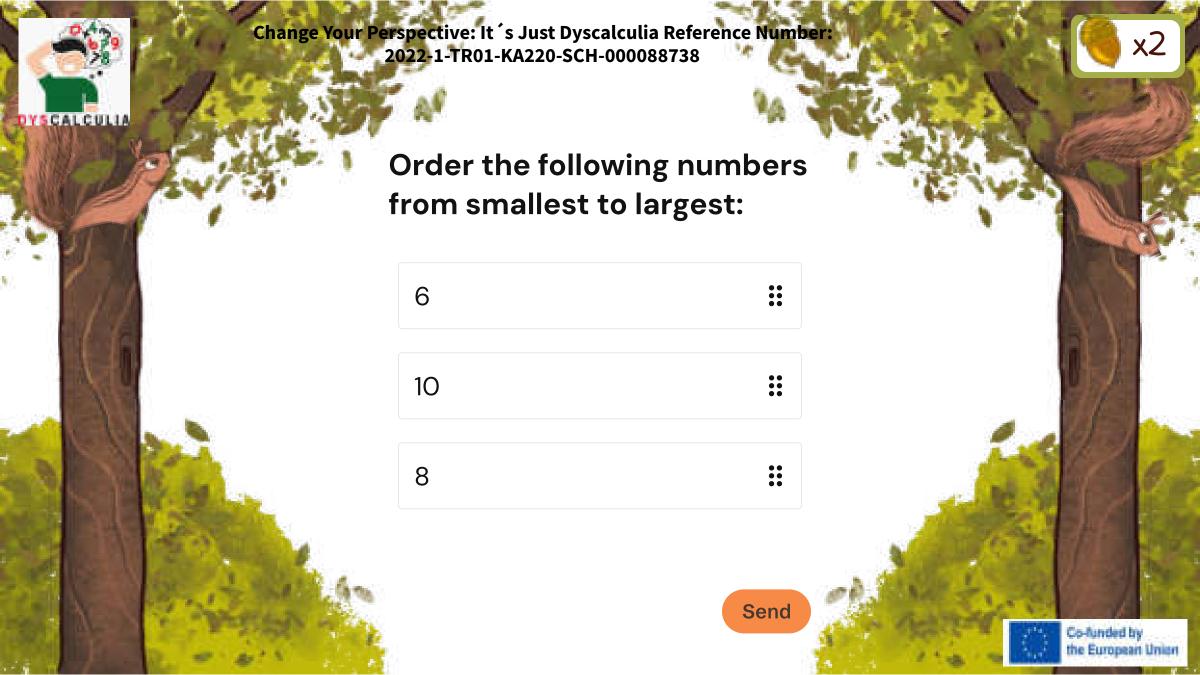

#### Change Your Perspective: It's Just Dyscalculia Reference Number: 2022-1-TR01-KA220-SCH-000088738

00:10



#### **Select missing numbers: 1, 2, \_, 4, 5, \_, 7.**





#### Change Your Perspective: It's Just Dyscalculia Reference Number: 2022-1-TR01-KA220-SCH-000088738

00:10



**Select missing numbers: 8, 7, 6, \_ , 4, 3, 2, \_.** 





#### Change Your Perspective: It's Just Dyscalculia Reference Number: 2022-1-TR01-KA220-SCH-000088738

00:10



# Select the missing numbers: 2, 3, 4, 5, \_, \_, 8, 9.



00:10



#### Select the missing numbers: 4, 5, 6, \_, 8, \_.

















1, 2, 3, 4, 5

2, 1, 4, 3, 5



1, 2, 3, 4, 5

2, 1, 4, 3, 5



1, 2, 3, 4, 5, 6, 7

1, 3, 2, 5, 6, 4, 7



1, 3, 5, 4

1, 3, 5, 7



2, 4, 6, 7.

2, 4, 6, 8.